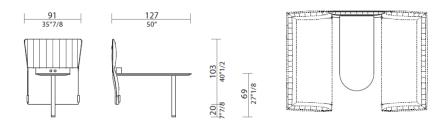

Dolly Desk is available with H76 desk integrated in the lined backrest, for a temporary isolated workstation, with visual and acoustic privacy.

It is possible to add a canopy to Dolly Eremo and Dolly Desk to increase the privacy.

### **COFFEE TABLES**

Φ28 cm HPL table, th. 1cm.

Φ28 cm lacquered table, th. 2cm.

47x30 table with lighting.

47x30 HPL table.

47x30 HPL table with USB sockets.