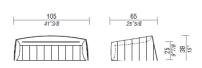

## **DIMENSIONS**

DOLLY, H76 armchair.

DOLLY, H76 sofa.

DOLLY, Eremo armchair with and without castors.

DOLLY, Chat sofa with and without castors.

DOLLY DESK, with integrated coffee table.