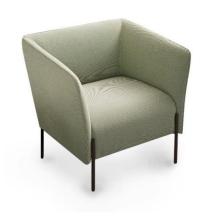

### **Product: CHAT SOFA AND ARMCHAIR**

Dolly is a new family of modular sofas, armchairs and benches created to furnish public spaces. The sofa and the armchair are available with high backrest, *Chat* and *Eremo*, that has the function of privacy screen. It can be configurated with two sofas, facing each other and linked by a technical panel. The padded panel can be equipped with wired table and TV arrangement.

Inside the collection there are also coffee tables, that can be linked to the sofa/armchair front leg and freestanding tables. Sofa and armchairs can be upholstered in fabric or leather (not removable). While *Chat* sofa and panel can be upholstered with two different fabrics (one for inner shell and the other for exterior shell, to be defined when ordering).

**Structure:** backrest, armrests and technical panels are in coldpressed foam with metallic insert. Seats with structure in solid Fir and Poplar plywood supports the system of elastic spring bands.

**Padding:** in differentiated density Polyurethane foam. **Base:** the feet are available in Chromed or matt White Snow powder coated metal. Front legs are available also on castors.