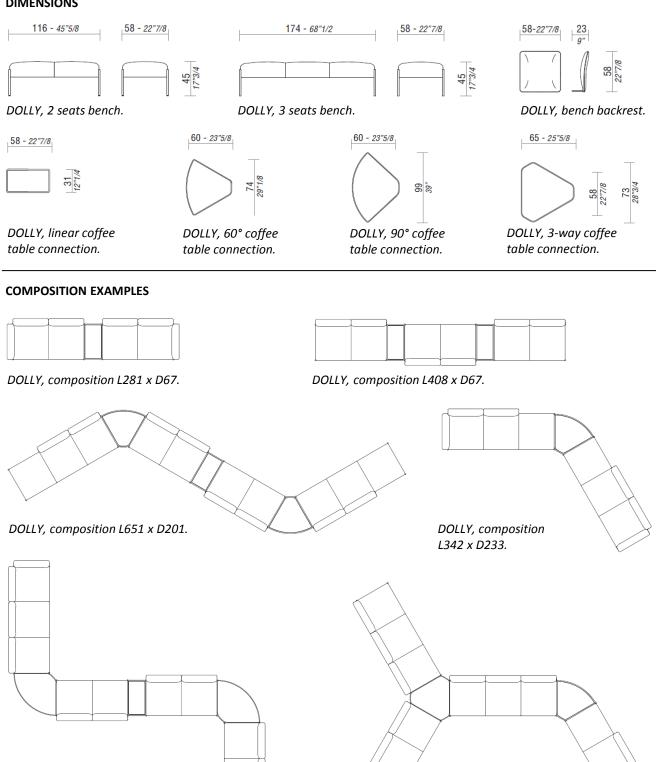

### **Product: MODULAR BENCH**

*Dolly* Family has also the bench system with several possibilities of configuration, that can be obtained by combining 2 and 3 seats, joined by linear, 60° or 90° coffee tables connection.

The benches can be equipped with backrest and armrests, according to the requirements. Fabric and leather covers are not removable. The feet are in Chromed or matt White Snow powder coated metal.

Available  $\phi 28$  cm coffee tables in HPL or lacquered, for the dimensions see the examples for sofa and armchair.

ESTEL rev. 00\_11/2017\_The information shown in this document is based on the latest published price lists. The Company reserves the right to modify the products without prior notice. www.estel.com

### **DIMENSIONS**

DOLLY, composition L491 x D378.