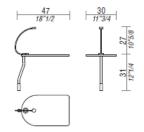

### **COFFEE TABLES**

Φ28 cm HPL table, th. 1cm.

Φ28 cm lacquered table, th. 2cm.

47x30 table with lighting.

47x30 HPL table.

47x30 HPL table with USB sockets.

Available  $\phi 28$  cm coffee tables in HPL or lacquered, for the dimensions see the examples for sofa and armchair.

ESTEL rev. 00\_11/2017\_The information shown in this document is based on the latest published price lists. The Company reserves the right to modify the products without prior notice. www.estel.com