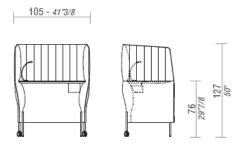

## **DIMENSIONS**

DOLLY, H76 armchair.

DOLLY, H76 sofa.

DOLLY, Eremo armchair with and without castors.

DOLLY, Chat sofa with and without castors.

DOLLY DESK, with integrated coffee table.