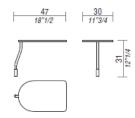

### **COFFEE TABLES**

Φ28 cm HPL table, th. 1cm.

Φ28 cm lacquered table, th. 2cm.

47x30 table with lighting.

47x30 HPL table.

47x30 HPL table with USB sockets.

Available  $\phi 28$  cm coffee tables in HPL or lacquered, for the dimensions see the examples for sofa and armchair.

ESTEL rev. 00\_11/2017\_The information shown in this document is based on the latest published price lists. The Company reserves the right to modify the products without prior notice. www.estel.com