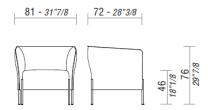

## **DIMENSIONS**

DOLLY, H76 armchair.

DOLLY, H76 sofa.

DOLLY, Eremo armchair with and without castors.

DOLLY, Chat sofa with and without castors.

DOLLY DESK, with integrated coffee table.