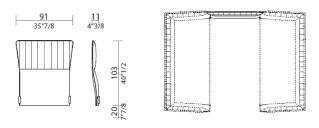

### **COFFEE TABLES**

Φ28 cm HPL table, th. 1cm.

Φ28 cm lacquered table, th. 2cm.

47x30 table with lighting.

47x30 HPL table.

47x30 HPL table with USB sockets.

Available  $\phi 28$  cm coffee tables in HPL or lacquered, for the dimensions see the examples for sofa and armchair.

ESTEL rev. 00\_11/2017\_The information shown in this document is based on the latest published price lists. The Company reserves the right to modify the products without prior notice. www.estel.com