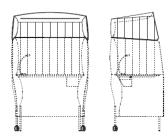

## **DIMENSIONS**

DOLLY, H76 armchair.

DOLLY, H76 sofa.

DOLLY, Eremo armchair with and without castors.

DOLLY, Chat sofa with and without castors.

DOLLY DESK, with integrated coffee table.