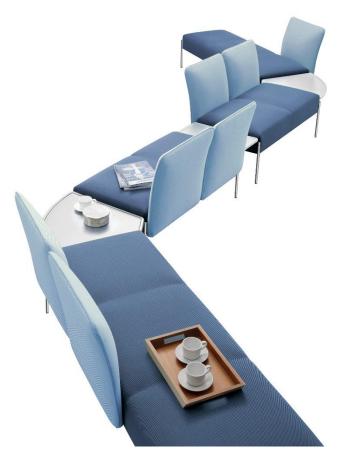

### **Product: CHAT SOFA AND ARMCHAIR**

Dolly is a new family of modular sofas, armchairs and benches created to furnish public spaces. The sofa and the armchair are available with high backrest, *Chat* and *Eremo*, that has the function of privacy screen. It can be configurated with two sofas, facing each other and linked by a technical panel. The padded panel can be equipped with wired table and TV arrangement.

Inside the collection there are also coffee tables, that can be linked to the sofa/armchair front leg and freestanding tables. Sofa and armchairs can be upholstered in fabric or leather (not removable). While *Chat* sofa and panel can be upholstered with two different fabrics (one for inner shell and the other for exterior shell, to be defined when ordering).

Dolly Desk is available with H76 desk integrated in the lined backrest, for a temporary isolated workstation, with visual and acoustic privacy.

It is possible to add a canopy to Dolly Eremo and Dolly Desk to increase the privacy.

**Structure:** backrest, armrests and technical panels are in coldpressed foam with metallic insert. Seats with structure in solid Fir and Poplar plywood supports the system of elastic spring bands.

**Padding:** in differentiated density Polyurethane foam. **Base:** the feet are available in Chromed or matt White Snow powder coated metal. Front legs are available also on castors.