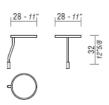

### **COFFEE TABLES**

Φ28 cm HPL table, th. 1cm.

Φ28 cm lacquered table, th. 2cm.

47x30 table with lighting.

47x30 HPL table.

47x30 HPL table with USB sockets.

Available  $\phi 28$  cm coffee tables in HPL or lacquered, for the dimensions see the examples for sofa and armchair.

ESTEL rev. 00\_11/2017\_The information shown in this document is based on the latest published price lists. The Company reserves the right to modify the products without prior notice. www.estel.com