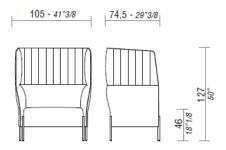

## **DIMENSIONS**

DOLLY, H76 armchair.

DOLLY, H76 sofa.

DOLLY, Eremo armchair with and without castors.

DOLLY, Chat sofa with and without castors.

DOLLY DESK, with integrated coffee table.