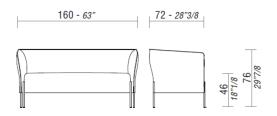

## **DIMENSIONS**

DOLLY, H76 armchair.

DOLLY, H76 sofa.

DOLLY, Eremo armchair with and without castors.

DOLLY, Chat sofa with and without castors.

DOLLY DESK, with integrated coffee table.