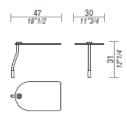

### **COFFEE TABLES**

Φ28 cm HPL table, th. 1cm.

Φ28 cm lacquered table, th. 2cm.

47x30 table with lighting.

47x30 HPL table.

47x30 HPL table with USB sockets.

Available  $\phi 28$  cm coffee tables in HPL or lacquered, for the dimensions see the examples for sofa and armchair.

ESTEL rev. 00\_11/2017\_The information shown in this document is based on the latest published price lists. The Company reserves the right to modify the products without prior notice. www.estel.com