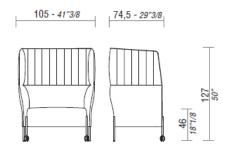

## **DIMENSIONS**

DOLLY, H76 armchair.

DOLLY, H76 sofa.

DOLLY, Eremo armchair with and without castors.

DOLLY, Chat sofa with and without castors.

DOLLY DESK, with integrated coffee table.