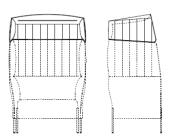

## **DIMENSIONS**

DOLLY, H76 armchair.

DOLLY, H76 sofa.

DOLLY, Eremo armchair with and without castors.

DOLLY, Chat sofa with and without castors.

DOLLY DESK, with integrated coffee table.