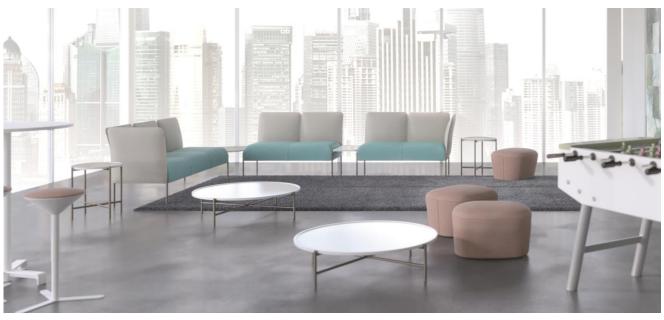

### **Product: MODULAR BENCH**

*Dolly* Family has also the bench system with several possibilities of configuration, that can be obtained by combining 2 and 3 seats, joined by linear, 60° or 90° coffee tables connection.

The benches can be equipped with backrest and armrests, according to the requirements. Fabric and leather covers are not removable. The feet are in Chromed or matt White Snow powder coated metal.