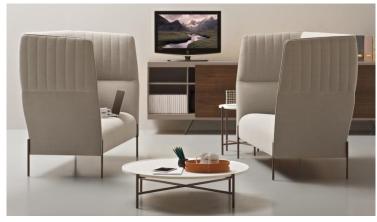

### **Product: CHAT SOFA AND ARMCHAIR**

Dolly is a new family of modular sofas, armchairs and benches created to furnish public spaces. The sofa and the armchair are available with high backrest, *Chat* and *Eremo*, that has the function of privacy screen. It can be configurated with two sofas, facing each other and linked by a technical panel. The padded panel can be equipped with wired table and TV arrangement.

Dolly Desk is available with H76 desk integrated in the lined backrest, for a temporary isolated workstation, with visual and acoustic privacy.

It is possible to add a canopy to Dolly Eremo and Dolly Desk to increase the privacy.

### **ACCESSORIES**

Dolly Chat, technical panel.

Dolly Chat, technical panel with wired table.

Canopy with lighting for Dolly Eremo and Desk.