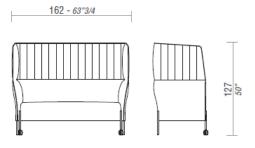

## **DIMENSIONS**

DOLLY, H76 armchair.

DOLLY, H76 sofa.

DOLLY, Eremo armchair with and without castors.

DOLLY, Chat sofa with and without castors.

DOLLY DESK, with integrated coffee table.