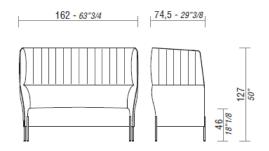

## **DIMENSIONS**

DOLLY, H76 armchair.

DOLLY, H76 sofa.

DOLLY, Eremo armchair with and without castors.

DOLLY, Chat sofa with and without castors.

DOLLY DESK, with integrated coffee table.