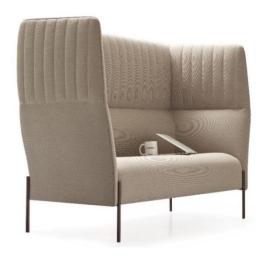

### **Product: CHAT SOFA AND ARMCHAIR**

Dolly is a new family of modular sofas, armchairs and benches created to furnish public spaces. The sofa and the armchair are available with high backrest, *Chat* and *Eremo*, that has the function of privacy screen. It can be configurated with two sofas, facing each other and linked by a technical panel. The padded panel can be equipped with wired table and TV arrangement.

Dolly Desk is available with H76 desk integrated in the lined backrest, for a temporary isolated workstation, with visual and acoustic privacy.

It is possible to add a canopy to Dolly Eremo and Dolly Desk to increase the privacy.

**Structure:** backrest, armrests and technical panels are in coldpressed foam with metallic insert. Seats with structure in solid Fir and Poplar plywood supports the system of elastic spring bands.

**Padding:** in differentiated density Polyurethane foam. **Base:** the feet are available in Chromed or matt White Snow powder coated metal. Front legs are available also on castors.