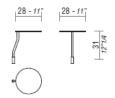

### **COFFEE TABLES**

Φ28 cm HPL table, th. 1cm.

Φ28 cm lacquered table, th. 2cm.

47x30 table with lighting.

47x30 HPL table.

47x30 HPL table with USB sockets.

Available  $\phi 28$  cm coffee tables in HPL or lacquered, for the dimensions see the examples for sofa and armchair.

ESTEL rev. 00\_11/2017\_The information shown in this document is based on the latest published price lists. The Company reserves the right to modify the products without prior notice. www.estel.com